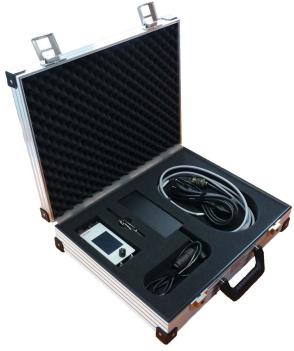

The power supply is done either by power supply unit or valve cable on site.

Test device VT-HDT-1-2X

Service case VT-HDTSY-1-2X (R996043985)

## **Operating modes and functions:**

- ► External mode
- ► Simulator mode
- ► Simple and intuitive operation via touchscreen
- ► Screens for digital or analog display
- ► Automatic valve detection
- ► Setpoint generator with interval function
- ▶ Ramp function
- ► Potentiometer operation
- ▶ Dead man's handle
- ▶ 2 outputs for switching valves
- ► Sockets for external measurements
- ► Service case with test device, 24 V-power supply, OBE-connection cable and 2 cables for switching valves