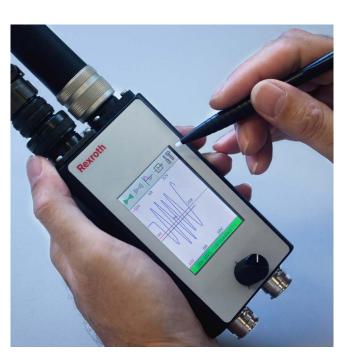

## VT-HDT Box Test device for proportional valves with integrated electronics (OBE)

The test device is suitable for controlling and functional testing of proportional valves with integrated electronics (OBE) with an operating voltage of +24V.

## **Operating modes and functions:**

- ► External mode
- ► Simulator mode
- ► Simple and intuitive operation via touchscreen
- ► Screens for digital or analog display
- ► Automatic valve detection
- ► Setpoint generator with interval function
- ▶ Ramp function
- ► Potentiometer operation
- ▶ Dead man's handle
- ▶ 2 outputs for switching valves
- ► Sockets for external measurements
- ► Service case with test device, 24 V-power supply, OBE-connection cable and 2 cables for switching valves