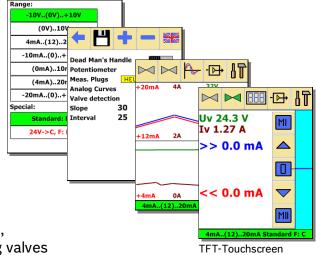

## **Operating modes and functions:**

- ► External mode
- ► Simulator mode
- ► Simple and intuitive operation via touchscreen
- ► Screens for digital or analog display
- ► Automatic valve detection
- ► Setpoint generator with interval function
- ▶ Ramp function
- ► Potentiometer operation
- ▶ Dead man's handle
- ▶ 2 outputs for switching valves
- ► Sockets for external measurements
- ► Service case with test device, 24 V-power supply, OBE-connection cable and 2 cables for switching valves